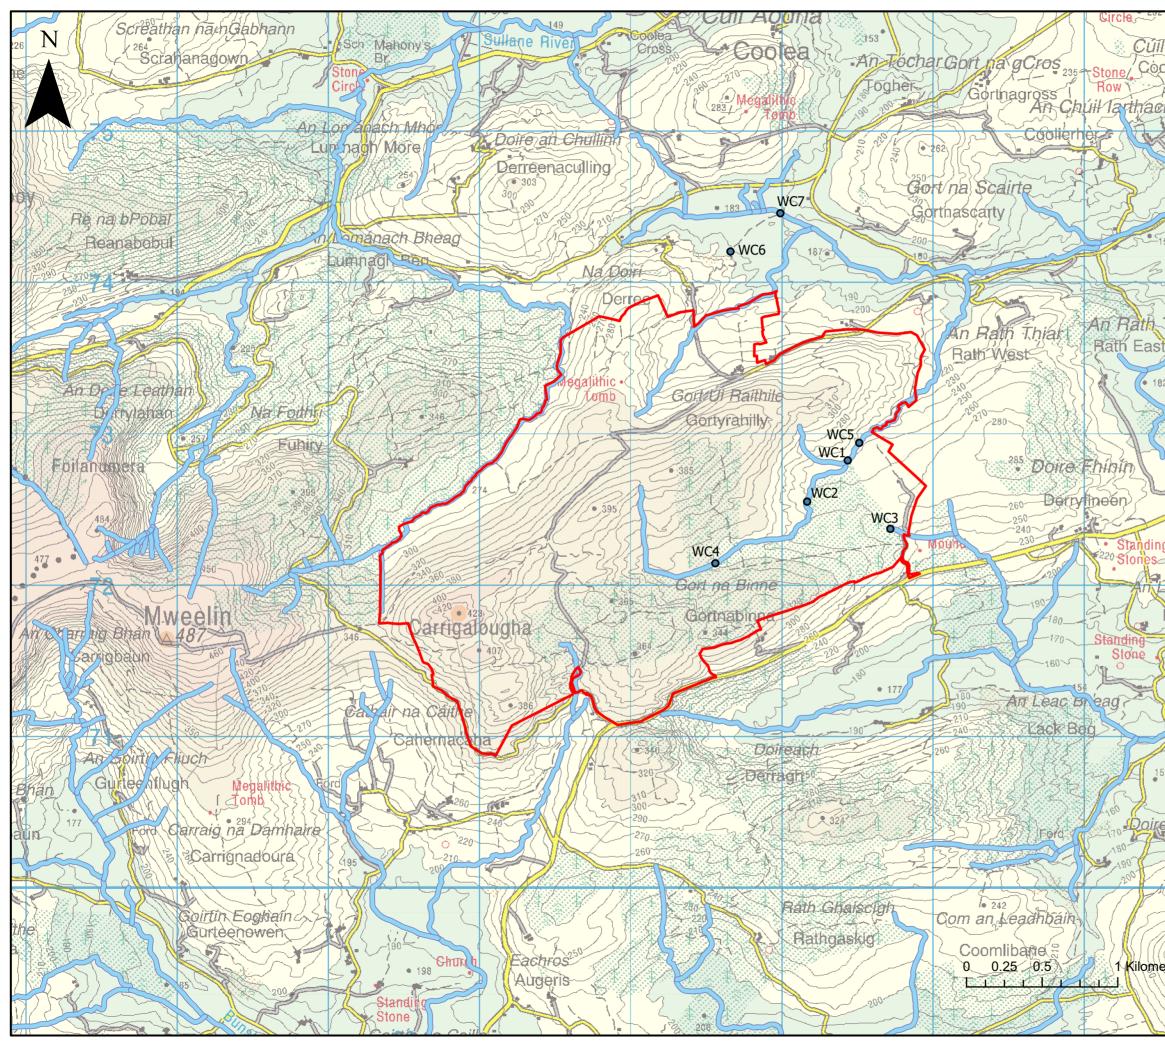

| -250           | Legen                                                                    | d        |        |        |                |
|----------------|--------------------------------------------------------------------------|----------|--------|--------|----------------|
| iil an Mho     | Site Boundary                                                            |          |        |        |                |
| 222 210-       | River Network                                                            |          |        |        |                |
| en 2           | Water Crossings                                                          |          |        |        |                |
|                |                                                                          | Water    | CIUSSI | ngs    |                |
|                |                                                                          |          |        |        |                |
|                |                                                                          |          |        |        |                |
| Rath           |                                                                          |          |        |        |                |
| -151 -151      |                                                                          |          |        |        |                |
| E G            |                                                                          |          |        |        |                |
|                |                                                                          |          |        |        |                |
| $\overline{z}$ |                                                                          |          |        |        |                |
| st neir        |                                                                          |          |        |        |                |
| St             |                                                                          |          |        |        |                |
| 182            |                                                                          |          |        |        |                |
|                |                                                                          |          |        |        |                |
|                |                                                                          |          |        |        |                |
| ۲<br>م         |                                                                          |          |        |        |                |
| POL            |                                                                          |          |        |        |                |
| 203            | Rev Da                                                                   | ite By   | Com    | ment   |                |
| ing            |                                                                          |          |        |        |                |
| Standing       | Gortyrahilly Wind DAC                                                    |          |        |        |                |
| Leac Mhó       |                                                                          |          |        |        |                |
| Lack Mor       | Client Representative                                                    |          |        |        |                |
|                |                                                                          |          |        |        |                |
|                | JENNINGS O'DONOVAN                                                       |          |        |        |                |
| (Sr            | · ·                                                                      |          |        |        |                |
| F              | Project                                                                  |          |        |        |                |
| how            | Proposed Wind Farm                                                       |          |        |        |                |
| 151            | at Gortyrahilly, Ballyvourney                                            |          |        |        |                |
| 27             | Co. Cork                                                                 |          |        |        |                |
| re an Aona     | Title                                                                    |          |        |        |                |
| Derrin         |                                                                          |          |        |        |                |
|                | Watercourse Crossing Locations                                           |          |        |        |                |
|                |                                                                          |          |        |        |                |
| Der            | CYAL50165696<br>COPYRIGHT ORDANCE SURVEY IRELAND / GOVERNMENT OF IRELAND |          |        |        |                |
| Doire          | Drg. By                                                                  | HR       |        | Drg No | _              |
| neters 300 304 | Drg. By<br>Checked By                                                    |          |        | Rev    | 2              |
| 1 Star         | Stage                                                                    | EIAR     |        | Date   | _<br>10/08/'22 |
| LL-2           | Scale                                                                    | 1:25,000 | (A3)   | Figure | 6.6            |
|                |                                                                          |          |        |        |                |